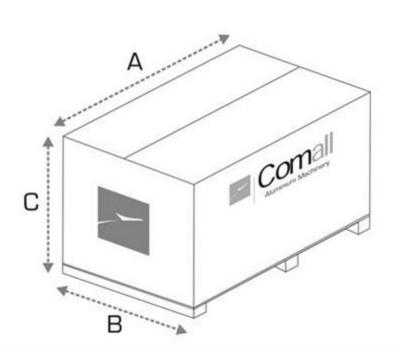

## **Overall Dimensions & Weight**

- Width 1282mm
- Depth 912mm
- Height 1652mm
- Weight 84kg

**Standard Accessories** 

Carton packing

| A (mm) | B (mm) | C (mm) | Kg  |
|--------|--------|--------|-----|
| 1310   | 970    | 330    | 100 |