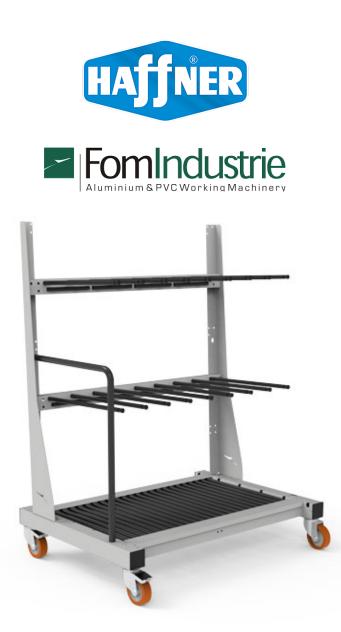

## Carr 200 Q

Trolley for carriage and storage of profiles in vertical position

## **Technical Specification**

- Contact surfaces coated with non-scratch and shock-proof PLASTIC material
- 4 wheels Ø 125 mm, 2 of them with locking device
- Arms adjustable in 5 different positions
- 8 compartments with working size 113 mm
- Square section frame
- Support: 560 Kg
- Carton packing

## **Overall Dimensions & Weight**

- Width 1282mm
- Depth 912mm
- Height 1652mm
- Weight 84kg

**Standard Accessories** 

Carton packing

| A (mm) | B (mm) | C (mm) | Kg  |
|--------|--------|--------|-----|
| 1310   | 970    | 330    | 100 |